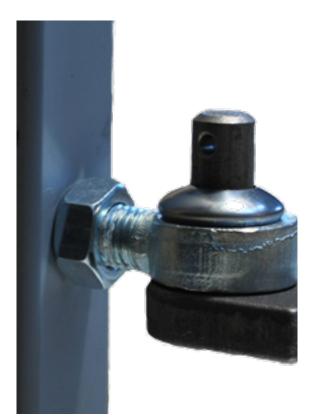

## GATEMASTER Push-fit Security Collars

- These push on security collars will prevent gates being lifted off.
- Once pushed on to the gate hook, protrusions inside the security collars grip the metal to prevent removal
- Stainless steel cap gives a professional finish to a gate

## Installation

Simply push on to the gate hook, above the gate eye to prevent the gate being lifted.