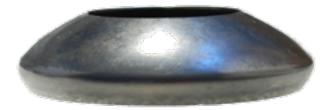

## GATEMASTER Push-fit Security Collars

- These push on security collars will prevent gates being lifted off.
- Once pushed on to the gate hook, protrusions inside the security collars grip the metal to prevent removal
- Stainless steel cap gives a professional finish to a gate